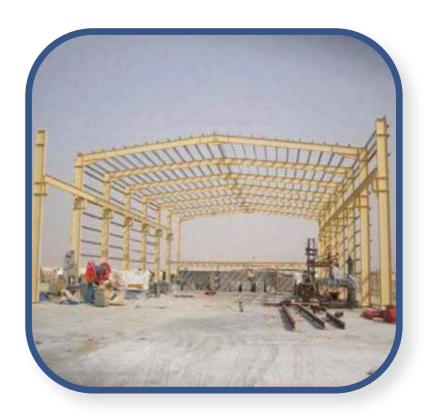

## ALSULTA STEEL STRUCTURE SCOPE OF WORK

For Pre-Engineered steel buildings or Hot rolled structural steel.

Design and Detailing

Manufacturing

Supplying

**On-site Erecting** 

### 2- Steel Structure:

- 2-1- Cranes.
- 2-2- Dooms & Skylights
- 2-3-Space Frames.
- 2-4-Space Trusses.
- 2-5-Steel Bridges.
- 2-6-Steel Buildings.
- 2-7-Steel Shades.
- 2-8- Steel Towers.
- 2-8- Workshops & Stores.