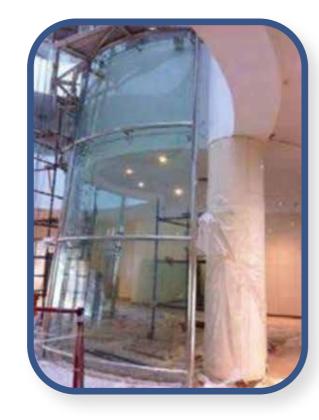

### 1- Architectural Steel Works:

- 1-1- Structure Glazed.
- 1-2- Steel Tents.
- 1-3- Special Architectural Steel.