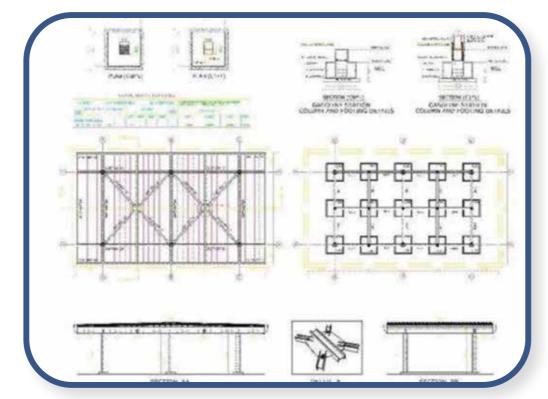

## ALSULTA STEEL STRUCTURE SCOPE OF WORK

For Pre-Engineered steel buildings or Hot rolled structural steel.

Design and Detailing

Manufacturing

Supplying

**On-site Erecting** 

### 2- Steel Structure:

- 2-1- Cranes.
- 2-2- Dooms & Skylights
- 2-3-Space Frames.
- 2-4-Space Trusses.
- 2-5-Steel Bridges.
- 2-6-Steel Buildings.
- 2-7-Steel Shades.
- 2-8- Steel Towers.
- 2-8- Workshops & Stores.