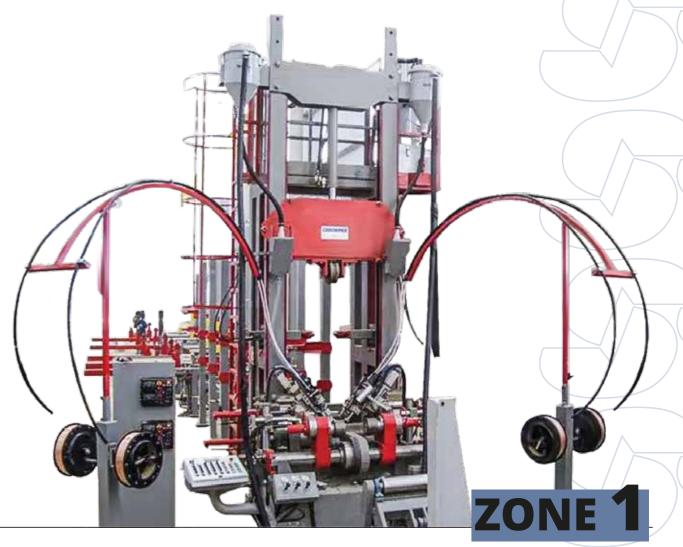

RNATIONAL ACCREDITATION FORUM

UAF Address: 400, North Center Dr, STE 202, Norfolk, VA 23502, United States of America

This certificate remains the property of ARS and must be returned to ARS on Cancellation or Suspension of the certificate Validity of the certificate is subject to successful completion of surveillance audits Further clarification regarding the scope of this certificate and the applicability of standard may be obtained by consulting the Organisation on info@arscert.com





## BEAM WELDING MACHIN TC 1000 / 2000

### **Properties**

• Max. web height: 2.00 m

• Max. Flange width: 1.00 m

- Max. Web Thickness: 40 mm/
- Max. Flange Thickness: 60 mm

### **Beams Types Welded:**

- I beams
- T beams
- Tapered beams
- •Star Beams

- H beams
- Non symmetrical beams
- Box beams



## CNC 12 TORCH OXYCUT CUTTING MACHIN

### **Properties**

- 4000x12000mm WITH CUTTING TABLE
- LOYALMAK CNC
- 12 UNIT OXY TORCH
- AUTO NESTING SOFRWARE PRONEST LT ESSENTIAL (HYPERTHERM-USA)



### **CNC PLASMA CUTTING MACHINE**

### **Properties**

- 3000x12000mm CUTTING TABLE WITH EXTRACTION SYSTEM
- XPR300 POWER SOURCE
- AUTO NESTING SOFTWARE PRONEST(TRUE HOLE TECHNOLOGY)



## THREE SPINDLE 10-AXIS CNC BEAM DRILL LINE





## Semi-Automatic CZ Purlin Interchangeable Roll Forming Machine





## Fabrication and supply Stainless Steel Structure









**Project : ITCC Project** 

**Client: AL Ghurair Construction** 

**Location : Al Riyadh** 

## Fabrication and supply Steel Trusses







**Project : AL Suliman Plaza** 

**Client: IYAN International Company** 

**Location : Al Riyadh