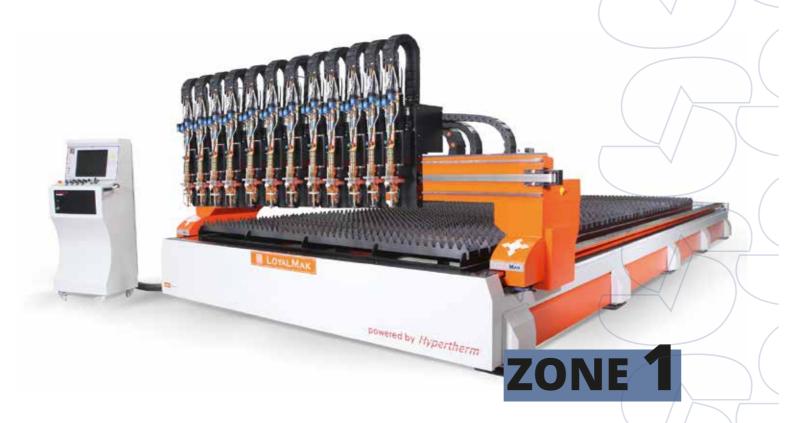

on Cancellation or Suspension of the certificate Validity of the certificate is subject to successful completion of surveillance audits Further clarification regarding the scope of this certificate and the applicability of standard may be obtained by consulting the Organisation on info@arscert.com





## BEAM WELDING MACHIN TC 1000 / 2000

### **Properties**

• Max. web height: 2.00 m

• Max. Flange width: 1.00 m

- Max. Web Thickness: 40 mm/
- Max. Flange Thickness: 60 mm

### **Beams Types Welded:**

- I beams
- T beams
- Tapered beams
- •Star Beams

- H beams
- Non symmetrical beams
- Box beams



## CNC 12 TORCH OXYCUT CUTTING MACHIN

### **Properties**

- 4000x12000mm WITH CUTTING TABLE
- LOYALMAK CNC
- 12 UNIT OXY TORCH
- AUTO NESTING SOFRWARE PRONEST LT ESSENTIAL (HYPERTHERM-USA)



### **CNC PLASMA CUTTING MACHINE**

### **Properties**

- 3000x12000mm CUTTING TABLE WITH EXTRACTION SYSTEM
- XPR300 POWER SOURCE
- AUTO NESTING SOFTWARE PRONEST(TRUE HOLE TECHNOLOGY)



## THREE SPINDLE 10-AXIS CNC BEAM DRILL LINE





## Semi-Automatic CZ Purlin Interchangeable Roll Forming Machine





## Fabrication and supply Stainless Steel Structure









**Project : ITCC Project** 

**Client: AL Ghurair Construction** 

**Location : Al Riyadh** 

## Fabrication and supply Steel Trusses







**Project : AL Suliman Plaza** 

**Client: IYAN International Company** 

**Location : Al Riyadh** 

### KING SALMAN AIRBASE







Hunger / Ware house





## Presidential palace project - supply and installation of HDG Mild steel wall frame supports





Project UAE : Presidential palac