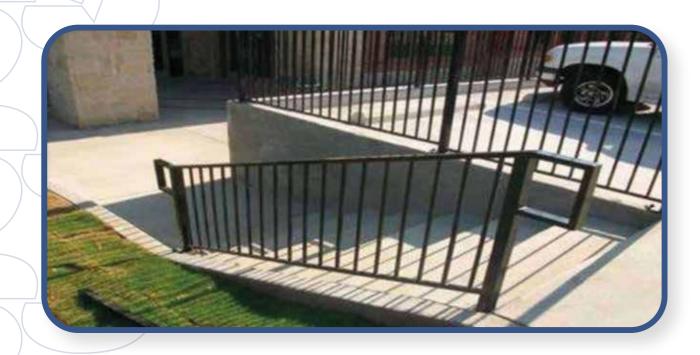

### 3 - Steel Fabrication:

- 3-1-Steel Doors.
- 3-2- Steel Fences.
- 3-3- Steel Gates.
- 3-4- Steel Handrails
- 3-5- Stainless Steel.
- 3-6- Steel Furniture.