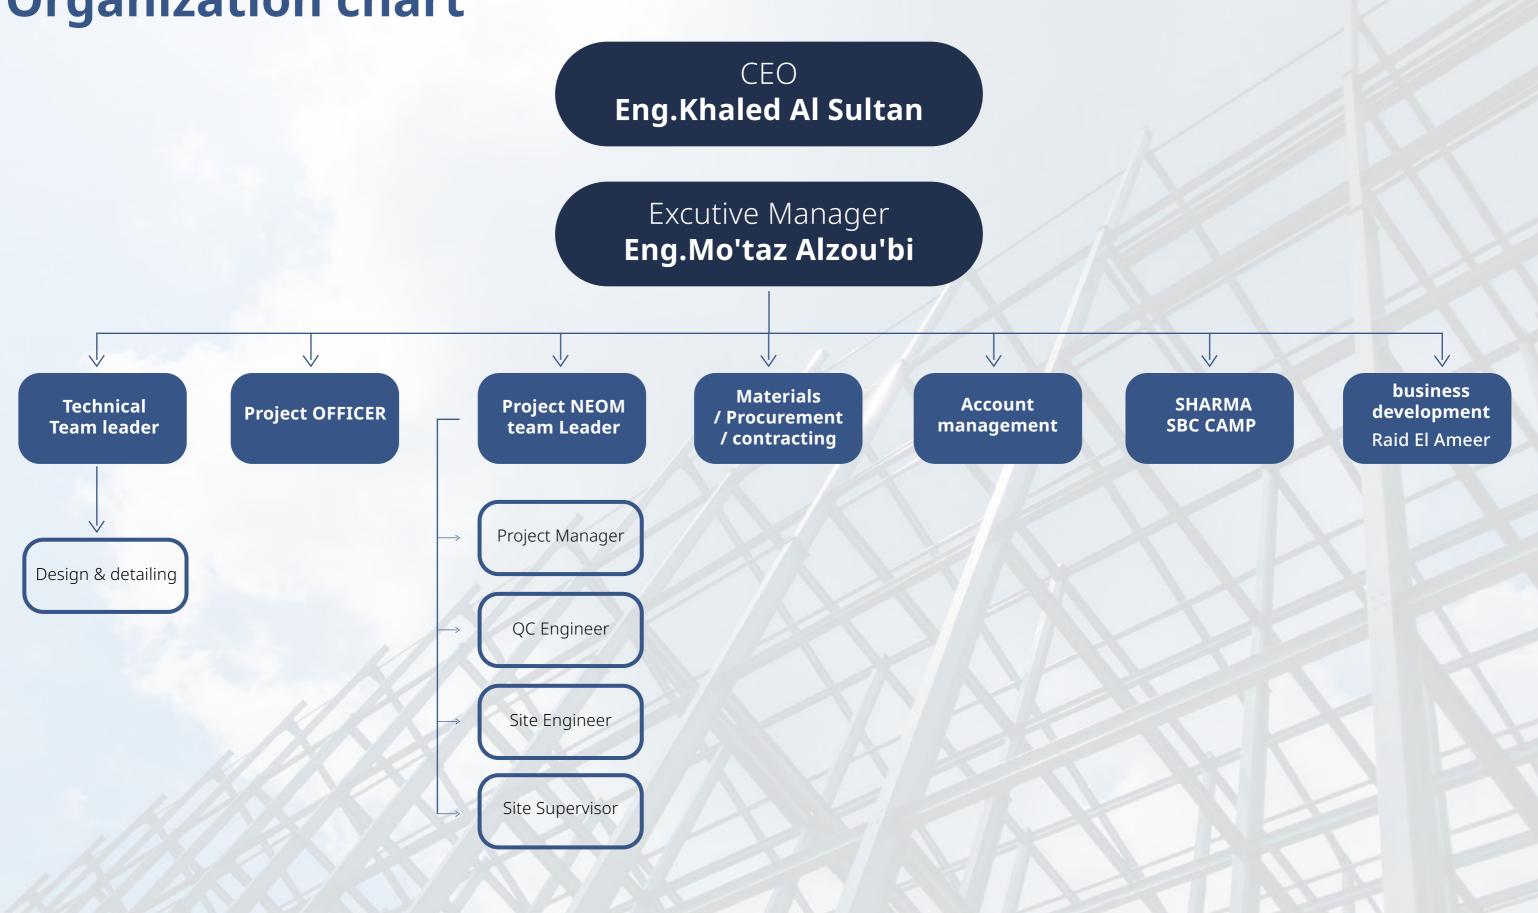

n f rom w hat is I isted on this page does not necessarily mean that the application cannot be made using the PEB system. What it means is that the use of the PEB system may not be the most eco- nomical option for the specific a pplication. We know of mosques, pyramids and sinusoidal roofs that have been constructed with the PEB system.



Even in high rise commercial buildings (which are not listed here as an application) the main framing beams and joists can be economically constructed using built- up plate I-sections which are the core components of the PEB system.



ALSULTAN steel offer to their customer the opportunity ngto use Hot rolled section according to consultant desi and all required machines for these member sections are available at our factory.

## **Organization chart**





| ****                                       |