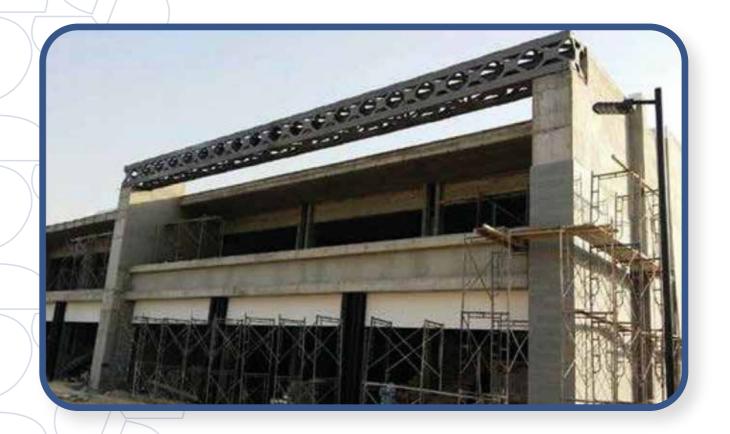

### 2- Steel Structure:

- 2-1- Cranes.
- 2-2- Dooms & Skylights
- 2-3-Space Frames.
- 2-4-Space Trusses.
- 2-5-Steel Bridges.
- 2-6-Steel Buildings.
- 2-7-Steel Shades.
- 2-8- Steel Towers.
- 2-8- Workshops & Stores.