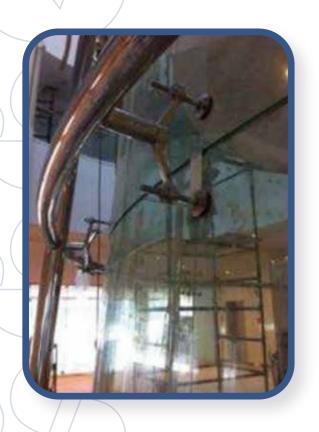

ax. web height: 2.00 m

• Max. Flange width: 1.00 m

- Max. Web Thickness: 40 mm/
- Max. Flange Thickness: 60 mm

### **Beams Types Welded:**

- I beams
- T beams
- Tapered beams
- •Star Beams

- H beams
- Non symmetrical beams
- Box beams



## CNC 12 TORCH OXYCUT CUTTING MACHIN

### **Properties**

- 4000x12000mm WITH CUTTING TABLE
- LOYALMAK CNC
- 12 UNIT OXY TORCH
- AUTO NESTING SOFRWARE PRONEST LT ESSENTIAL (HYPERTHERM-USA)



### **CNC PLASMA CUTTING MACHINE**

### **Properties**

- 3000x12000mm CUTTING TABLE WITH EXTRACTION SYSTEM
- XPR300 POWER SOURCE
- AUTO NESTING SOFTWARE PRONEST(TRUE HOLE TECHNOLOGY)



## THREE SPINDLE 10-AXIS CNC BEAM DRILL LINE





## Semi-Automatic CZ Purlin Interchangeable Roll Forming Machine





## Fabrication and supply Stainless Steel Structure









**Project : ITCC Project** 

**Client: AL Ghurair Construction** 

**Location : Al Riyadh** 

## Fabrication and supply Steel Trusses







**Project : AL Suliman Plaza** 

**Client: IYAN International Company** 

**Location : Al Riyadh** 

### KING SALMAN AIRBASE







Hunger / Ware house





## Presidential palace project - supply and installation of HDG Mild steel wall frame supports





Project UAE : Presidential palace project - Abu Dhabi

Client : CCC DEPA DECO LLC
Product line : Enabling works

Scope of work : Fabrication, Supply and Installation

## Supply and installation of louver door, steel doors, louvers and louvers for Wind Towers





Project: MIST Project - U.A.E

**Client: Arabian Construction Company** 

**Product : Line Fire Rated Steel Doors, Louver Doors,** 

*