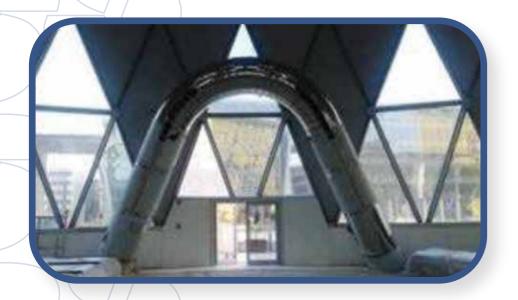

• Max. web height: 2.00 m

• Max. Flange width: 1.00 m

- Max. Web Thickness: 40 mm/
- Max. Flange Thickness: 60 mm

### **Beams Types Welded:**

- I beams
- T beams
- Tapered beams
- •Star Beams

- H beams
- Non symmetrical beams
- Box beams



## CNC 12 TORCH OXYCUT CUTTING MACHIN

### **Properties**

- 4000x12000mm WITH CUTTING TABLE
- LOYALMAK CNC
- 12 UNIT OXY TORCH
- AUTO NESTING SOFRWARE PRONEST LT ESSENTIAL (HYPERTHERM-USA)



### **CNC PLASMA CUTTING MACHINE**

### **Properties**

- 3000x12000mm CUTTING TABLE WITH EXTRACTION SYSTEM
- XPR300 POWER SOURCE
- AUTO NESTING SOFTWARE PRONEST(TRUE HOLE TECHNOLOGY)



## THREE SPINDLE 10-AXIS CNC BEAM DRILL LINE





## Semi-Automatic CZ Purlin Interchangeable Roll Forming Machine





## Fabrication and supply Stainless Steel Structure









**Project : ITCC Project** 

**Client: AL Ghurair Construction** 

**Location : Al Riyadh** 

## Fabrication and supply Steel Trusses







**Project : AL Suliman Plaza** 

**Client: IYAN International Company** 

**Location : Al Riyadh** 

### KING SALMAN AIRBASE







Hunger / Ware house





## Presidential palace project - supply and installation of HDG Mild steel wall frame supports





Project UAE : Presidential palace project - Abu Dhabi

Client : CCC DEPA DECO LLC
Product line : Enabling works

Scope of work : Fabrication, Supply and Installation

## Supply and installation of louver door, steel doors, louvers and louvers for Wind Towers





Project: MIST Project - U.A.E

**Client: Arabian Construction Company** 

**Product : Line Fire Rated Steel Doors, Louver Doors,**