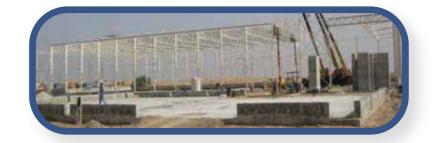

## ALSULTA STEEL STRUCTURE SCOPE OF WORK

For Pre-Engineered steel buildings or Hot rolled structural steel.

Design and Detailing

Manufacturing

Supplying

**On-site Erecting** 

### 2- Steel Structure:

- 2-1- Cranes.
- 2-2- Dooms & Skylights
- 2-3-Space Frames.
- 2-4-Space Trusses.
- 2-5-Steel Bridges.
- 2-6-Steel Buildings.
- 2-7-Steel Shades.
- 2-8- Steel Towers.
- 2-8- Workshops & Stores.