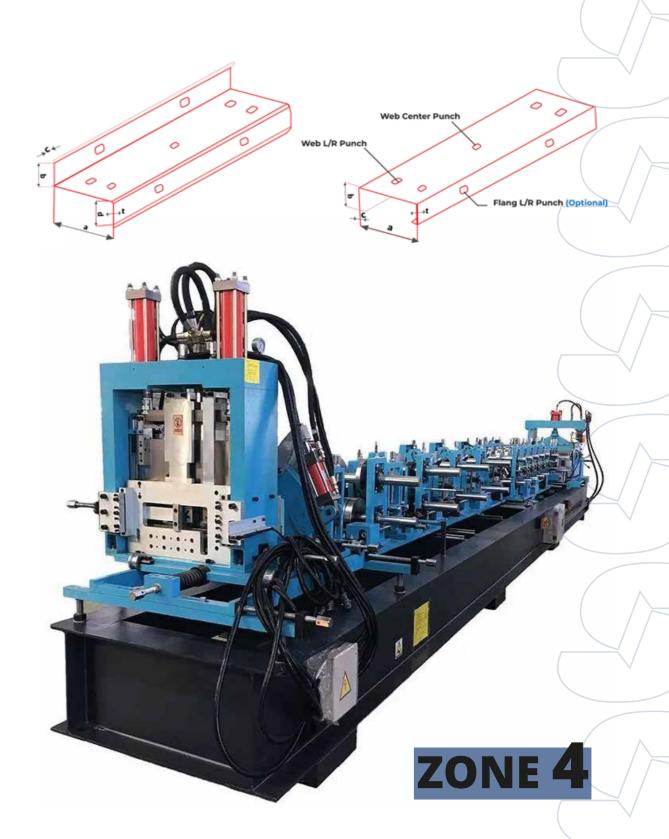

# BEAM WELDING MACHIN TC 1000 / 2000

### **Properties**

• Max. web height: 2.00 m

• Max. Flange width: 1.00 m

- Max. Web Thickness: 40 mm/
- Max. Flange Thickness: 60 mm

### **Beams Types Welded:**

- I beams
- T beams
- Tapered beams
- •Star Beams

- H beams
- Non symmetrical beams
- Box beams



## CNC 12 TORCH OXYCUT CUTTING MACHIN

### **Properties**

- 4000x12000mm WITH CUTTING TABLE
- LOYALMAK CNC
- 12 UNIT OXY TORCH
- AUTO NESTING SOFRWARE PRONEST LT ESSENTIAL (HYPERTHERM-USA)



### **CNC PLASMA CUTTING MACHINE**

### **Properties**

- 3000x12000mm CUTTING TABLE WITH EXTRACTION SYSTEM
- XPR300 POWER SOURCE
- AUTO NESTING SOFTWARE PRONEST(TRUE HOLE TECHNOLOGY)



## THREE SPINDLE 10-AXIS CNC BEAM DRILL LINE





## Semi-Automatic CZ Purlin Interchangeable Roll Forming Machine





## Fabrication and supply Stainless Steel Structure









**Project : ITCC Project** 

**Client: AL Ghurair Construction** 

**Location : Al Riyadh** 

## Fabrication and supply Steel Trusses







**Project : AL Suliman Plaza** 

**Client: IYAN International Company** 

**Location : Al Riyadh** 

### KING SALMAN AIRBASE







Hunger / Ware house





## Presidential palace project - supply and installation of HDG Mild steel wall frame supports





Project UAE : Presidential palace project - Abu Dhabi

Client : CCC DEPA DECO LLC
Product line : Enabling works

Scope of work : Fabrication, Supply and Installation

## Supply and installation of louver door, steel doors, louvers and louvers for Wind Towers





Project: MIST Project - U.A.E

**Client: Arabian Construction Company**