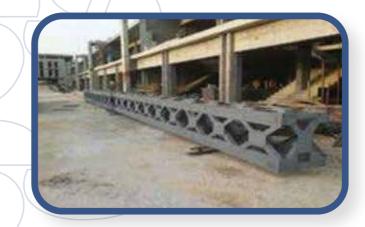

### 2- Steel Structure:

- 2-1- Cranes.
- 2-2- Dooms & Skylights
- 2-3-Space Frames.
- 2-4-Space Trusses.
- 2-5-Steel Bridges.
- 2-6-Steel Buildings.
- 2-7-Steel Shades.
- 2-8- Steel Towers.
- 2-8- Workshops & Stores.