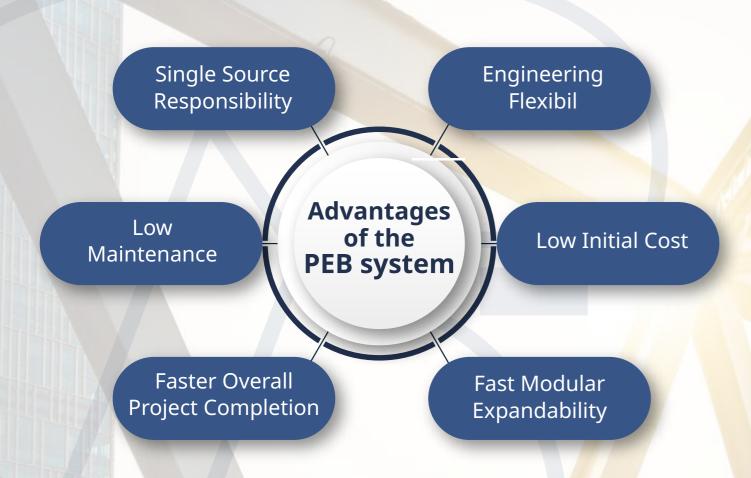

al and<br>7,800 m2 as<br>built up area | 30,000 m2 as<br>total and<br>9,000 m2 as<br>built up area |
| ALSULTAN Steel<br>Production Facility<br>is designed for a | 24,000 Ton<br>per year                                    | 60,000 Ton<br>per year                                    |

## Scope of Works

### 1- Architectural Steel Works:

- 1-1- Structure Glazed.
- 1-2- Steel Tents.
- 1-3- Special Architectural Steel.

### 2- Steel Structure:

- 2-1- Cranes.
- 2-2- Dooms & Skylights
- 2-3-Space Frames.
- 2-4-Space Trusses.
- 2-5-Steel Bridges.
- 2-6-Steel Buildings.
- 2-7-Steel Shades.
- 2-8- Steel Towers.
- 2-8- Workshops & Stores.

### 3 - Steel Fabrication:

- 3-1-Steel Doors.
- 3-2- Steel Fences.
- 3-3- Steel Gates.
- 3-4- Steel Handrails
- 3-5- Stainless Steel.
- 3-6- Steel Furniture.



## COMMON APPLICATIONS OF PEBS IN THIS REGION



- Factories
- Workshops
- Warehouses
- Rolling Mills
- Cold Stores
- Slaughter Houses



- Shopping Malls
- Showrooms
- Distribution Centers
- Supermarkets
- Hypermarkets
- Labor Camps
- Fast Food Restaurants
- Low Rise (G+5) Buildings



- Schools
- Exhibition Halls
- Hospitals

- Theaters/Auditoriums
- Sports Halls
- Libraries



Specialty buildings require additional considera- tions beyond the straight forward adaptation of the PEB Steel Structure to the application.

**Speciality Buildings Include:** 

- Aircraft Hangers
- Fuel Stations
- Bulk Storage Buildings
- Vehicle Parking Shelters
- Poultry Farms

The reader should understand and appreciate that the absence of a specific a pplication f rom w hat is I isted on this page does not