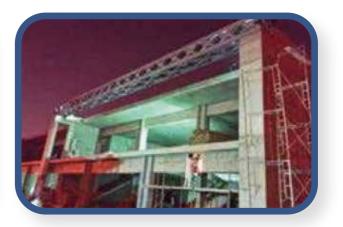

### 2- Steel Structure:

- 2-1- Cranes.
- 2-2- Dooms & Skylights
- 2-3-Space Frames.
- 2-4-Space Trusses.
- 2-5-Steel Bridges.
- 2-6-Steel Buildings.
- 2-7-Steel Shades.
- 2-8- Steel Towers.
- 2-8- Workshops & Stores.