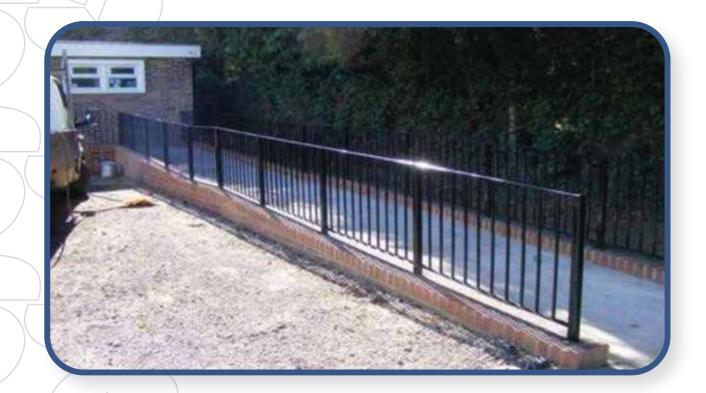

### 3 - Steel Fabrication:

- 3-1-Steel Doors.
- 3-2- Steel Fences.
- 3-3- Steel Gates.
- 3-4- Steel Handrails
- 3-5- Stainless Steel.
- 3-6- Steel Furniture.