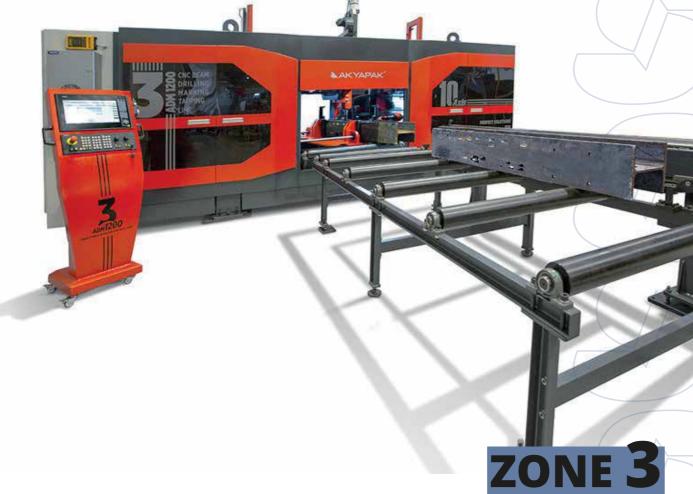

e obtained by consulting the Organisation on info@arscert.com





## BEAM WELDING MACHIN TC 1000 / 2000

### **Properties**

• Max. web height: 2.00 m

• Max. Flange width: 1.00 m

- Max. Web Thickness: 40 mm/
- Max. Flange Thickness: 60 mm

### **Beams Types Welded:**

- I beams
- T beams
- Tapered beams
- •Star Beams

- H beams
- Non symmetrical beams
- Box beams



## CNC 12 TORCH OXYCUT CUTTING MACHIN

### **Properties**

- 4000x12000mm WITH CUTTING TABLE
- LOYALMAK CNC
- 12 UNIT OXY TORCH
- AUTO NESTING SOFRWARE PRONEST LT ESSENTIAL (HYPERTHERM-USA)



### **CNC PLASMA CUTTING MACHINE**

### **Properties**

- 3000x12000mm CUTTING TABLE WITH EXTRACTION SYSTEM
- XPR300 POWER SOURCE
- AUTO NESTING SOFTWARE PRONEST(TRUE HOLE TECHNOLOGY)



## THREE SPINDLE 10-AXIS CNC BEAM DRILL LINE





## Semi-Automatic CZ Purlin Interchangeable Roll Forming Machine





## Fabrication and supply Stainless Steel Structure









**Project : ITCC Project** 

**Client: AL Ghurair Construction** 

**Location : Al Riyadh** 

## Fabrication and supply Steel Trusses







**Project : AL Suliman Plaza** 

**Client: IYAN International Company** 

**Location : Al Riyadh** 

### KING SALMAN AIRBASE







Hunger / Ware house





## Presidential palace project - supply and installation of HDG Mild steel wall frame supports





Project UAE : Presidential palace project - Abu Dhabi

Client : CCC DEPA DECO LLC
Product line : Enabling works

Scope of work : Fabrication, Supply and Installation

## Supply and installation of louver door, steel doors, louvers and louvers for Wind Towers





Proje