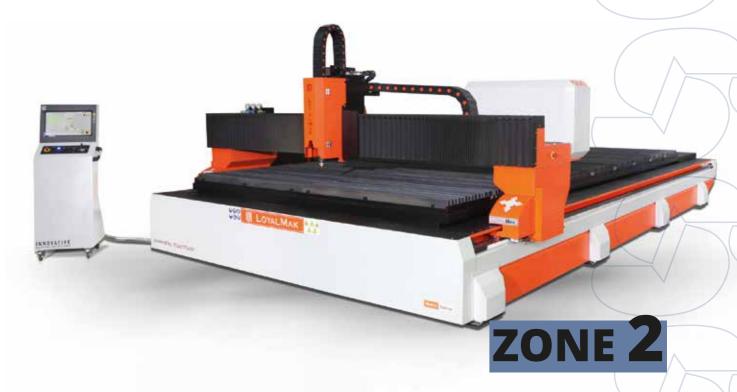

ertificate and the applicability of standard may be obtained by consulting the Organisation on info@arscert.com





## BEAM WELDING MACHIN TC 1000 / 2000

### **Properties**

• Max. web height: 2.00 m

• Max. Flange width: 1.00 m

- Max. Web Thickness: 40 mm/
- Max. Flange Thickness: 60 mm

### **Beams Types Welded:**

- I beams
- T beams
- Tapered beams
- •Star Beams

- H beams
- Non symmetrical beams
- Box beams



## CNC 12 TORCH OXYCUT CUTTING MACHIN

### **Properties**

- 4000x12000mm WITH CUTTING TABLE
- LOYALMAK CNC
- 12 UNIT OXY TORCH
- AUTO NESTING SOFRWARE PRONEST LT ESSENTIAL (HYPERTHERM-USA)



### **CNC PLASMA CUTTING MACHINE**

### **Properties**

- 3000x12000mm CUTTING TABLE WITH EXTRACTION SYSTEM
- XPR300 POWER SOURCE
- AUTO NESTING SOFTWARE PRONEST(TRUE HOLE TECHNOLOGY)



## THREE SPINDLE 10-AXIS CNC BEAM DRILL LINE





## Semi-Automatic CZ Purlin Interchangeable Roll Forming Machine





## Fabrication and supply Stainless Steel Structure









**Project : ITCC Project** 

**Client: AL Ghurair Construction** 

**Location : Al Riyadh** 

## Fabrication and supply Steel Trusses







**Project : AL Suliman Plaza** 

**Client: IYAN International Company** 

**Location : Al Riyadh** 

### KING SALMAN AIRBASE







Hunger / Ware house





## Presidential palace project - supply and installation of HDG Mild steel wall frame supports





Project UAE : Presidential palace project - Abu Dhabi

Client : CCC DEPA DECO LLC
Product line : Enabling works

Scope of work : Fabrication, Supply and Installation

## Supply and installation of louver door, steel doo