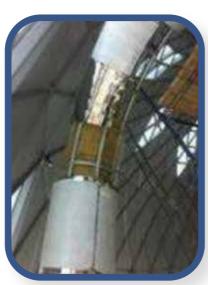

Max. web height: 2.00 m

• Max. Flange width: 1.00 m

- Max. Web Thickness: 40 mm/
- Max. Flange Thickness: 60 mm

### **Beams Types Welded:**

- I beams
- T beams
- Tapered beams
- •Star Beams

- H beams
- Non symmetrical beams
- Box beams



## CNC 12 TORCH OXYCUT CUTTING MACHIN

### **Properties**

- 4000x12000mm WITH CUTTING TABLE
- LOYALMAK CNC
- 12 UNIT OXY TORCH
- AUTO NESTING SOFRWARE PRONEST LT ESSENTIAL (HYPERTHERM-USA)



### **CNC PLASMA CUTTING MACHINE**

### **Properties**

- 3000x12000mm CUTTING TABLE WITH EXTRACTION SYSTEM
- XPR300 POWER SOURCE
- AUTO NESTING SOFTWARE PRONEST(TRUE HOLE TECHNOLOGY)



## THREE SPINDLE 10-AXIS CNC BEAM DRILL LINE





## Semi-Automatic CZ Purlin Interchangeable Roll Forming Machine





## Fabrication and supply Stainless Steel Structure









**Project : ITCC Project** 

**Client: AL Ghurair Construction** 

**Location : Al Riyadh** 

## Fabrication and supply Steel Trusses







**Project : AL Suliman Plaza** 

**Client: IYAN International Company** 

**Location : Al Riyadh** 

### KING SALMAN AIRBASE







Hunger / Ware house





## Presidential palace project - supply and installation of HDG Mild steel wall frame supports





Project UAE : Presidential palace project - Abu Dhabi

Client : CCC DEPA DECO LLC
Product line : Enabling works

Scope of work : Fabrication, Supply and Installation

## Supply and installation of louver door, steel doors, louvers and louvers for Wind Towers





Project: MIST Project - U.A.E

**Client: Arabian Construction Company** 

**Product : Line Fire Rated Steel Doors, Louver Doors,**