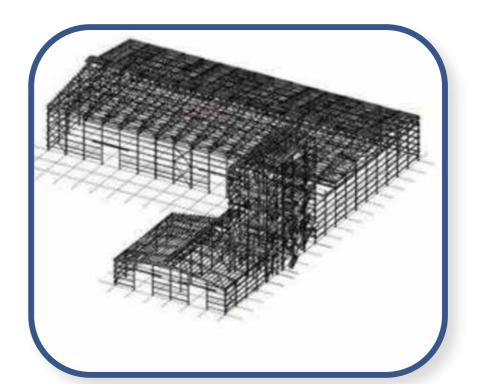

## ALSULTA STEEL STRUCTURE SCOPE OF WORK

For Pre-Engineered steel buildings or Hot rolled structural steel.

Design and Detailing

Manufacturing

Supplying

**On-site Erecting** 

### **FACTORY LAYOUT**

|                                                            | FACTORY<br>LAYOUT                                         | NEOM FACTORY LAYOUT                                       |
|------------------------------------------------------------|-----------------------------------------------------------|-----------------------------------------------------------|
| ALSULTAN Steel<br>Production Facility<br>covers an area of | 16,800 m2 as<br>total and<br>7,800 m2 as<br>built up area | 30,000 m2 as<br>total and<br>9,000 m2 as<br>built up area |
| ALSULTAN Steel<br>Production Facility<br>is designed for a | 24,000 Ton<br>per year                                    | 60,000 Ton<br>per year                                    |

## COMMON APPLICATIONS OF PEBS IN THIS REGION

- Factories
- Workshops
- Warehouses
- Rolling Mills
- Cold Stores
- Slaughter Houses

- Shopping Malls
- Showrooms
- Distribution Centers
- Supermarkets
- Hypermarkets
- Labor Camps
- Fast Food Restaurants
- Low Rise (G+5) Buildings